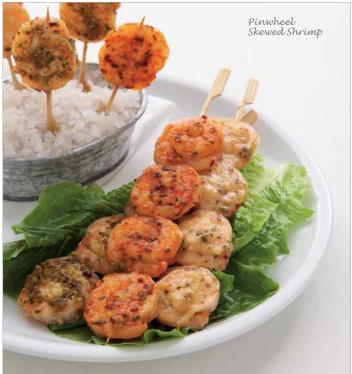

Raw Peeled Pin Deveined Tail-Off Skewer (Pin wheel Style)

> Raw Peeled Pin Deveined Tail-Off

Raw Peeled Pin Deveined Tail-On

Raw Headless shell-on

Pre-Fried Popcorn/Shrimp Alive Cooked Head-on Shell-on (Stretched)