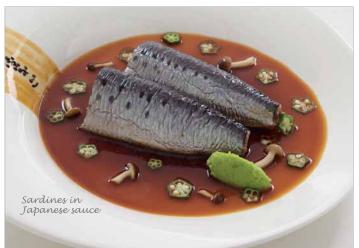

Raw Head-on shell-or (Natural Curve)

Raw Sushi Ebi

Raw Peeled Devetned Stretched Tail-On (Nobash KEbb)

Cooked Peeled Pin Deveined Tail-On-

Sardínops sagax

the lines

12

Colorabís Saíra