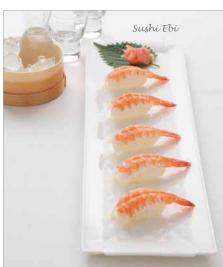

"The Best" is the only quality label of all Thai Union's products.

Alive Sushi Ebi with Head Meat

Cooked Peeled Pin Deveined Tail-Off

Cooked Headless Shell-On

Cooked Head-on Shell-On-Center Peeled (Natural Curve)

Raw Head-on shell-or (Natural Curve)

Raw Sushi Ebi

Raw Peeled Devetned Stretched Tail-On (Nobash KEbb)

Cooked Peeled Pin Deveined Tail-On-

Sardínops sagax

the lines

12

Colorabís Saíra