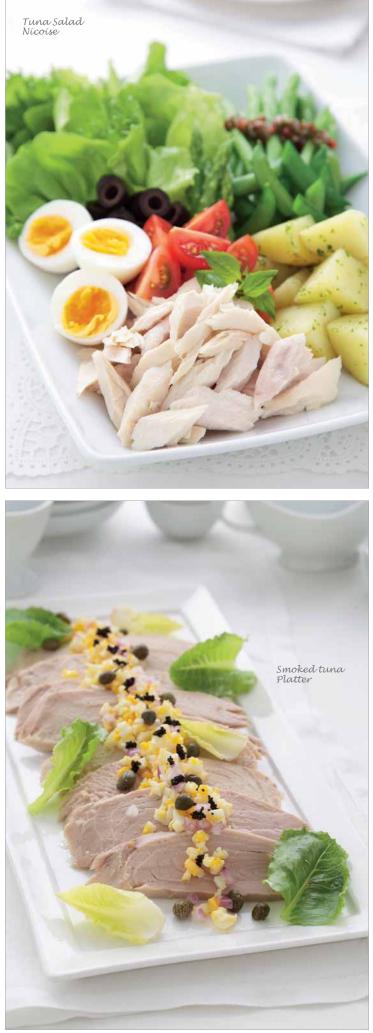

Raw Head-on shell-or (Natural Curve)

Raw Sushi Ebi

Raw Peeled Devetned Stretched Tail-On (Nobash KEbb)

Cooked Peeled Pin Deveined Tail-On-

Sardínops sagax

the lines

12

Colorabís Saíra