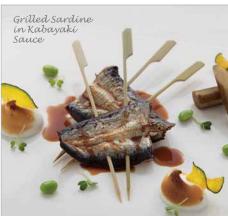

Raw Head-on shell-or (Natural Curve)

Raw Sushi Ebi

Raw Peeled Devetned Stretched Tail-On (Nobash KEbb)

Cooked Peeled Pin Deveined Tail-On-

Sardínops sagax

the lines

12

Colorabís Saíra

COLOR (CECCENTRALINATION)

STOCK PASSES

C-MARKER STA

Sardína Pílchardus

The ter a to a to a