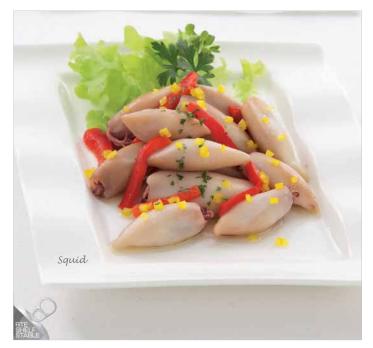

## Specialty Seafood

Grilled Squid Slice

Baby Octopus

Tílapía

Squid Tube

Squid Tentacle

Cuttlefish Slice

Thai Seabass