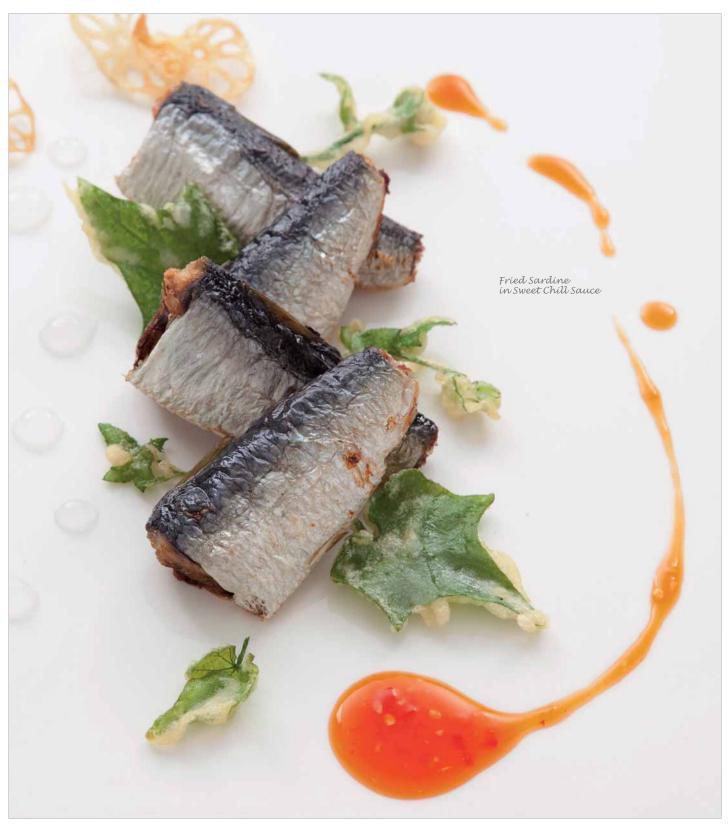

Raw Head-on shell-or (Natural Curve)

Raw Sushi Ebi

Raw Peeled Devetned Stretched Tail-On (Nobash KEbb)

Cooked Peeled Pin Deveined Tail-On-

Sardínops sagax

the lines

12

Colorabís Saíra

COLOR (CECCENTRALINATION)

STOCK PASSES

C-MARKER STA

Sardína Pílchardus

The ter a to a to a