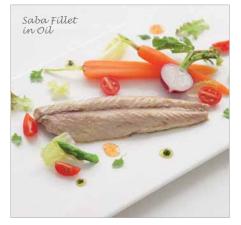

Raw Head-on shell-or (Natural Curve)

Raw Sushi Ebi

Raw Peeled Devetned Stretched Tail-On (Nobash KEbb)

Cooked Peeled Pin Deveined Tail-On-

Sardínops sagax

the lines

12

Colorabís Saíra

COLOR (CECCENTRALINATION)

STOCK PASSES

C-MARKER STA

Sardína Pílchardus

The ter a to a to a