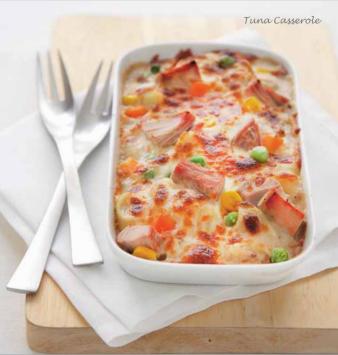

Raw Head-on shell-or (Natural Curve)

Raw Sushi Ebi

Raw Peeled Devetned Stretched Tail-On (Nobash KEbb)

Cooked Peeled Pin Deveined Tail-On-

Sardínops sagax

the lines

12

Colorabís Saíra