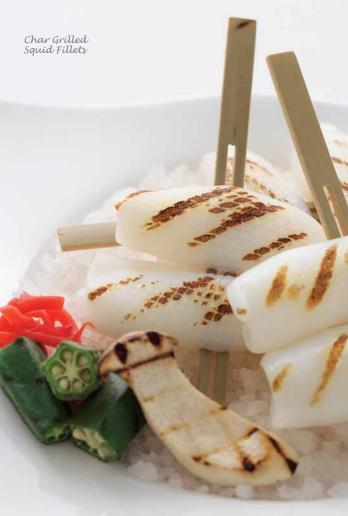

## Specialty Seafood

Grilled Squid Slice

Baby Octopus

Tílapía

Squid Tube

Squid Tentacle

Cuttlefish Slice

Thai Seabass