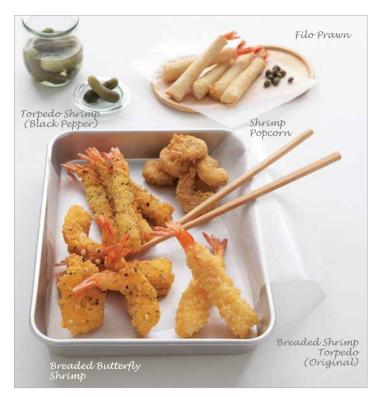

V. C. V.

Cooked Head-on Shell-On (Natural Curve)

Raw Breaded Torpedo-Shrimp

Raw Peeled Cut Deveined Tail-On Skewer (C Shape Style)

NG-

Altre Raw Head-On Shell-Ow (Stretched)

Raw Headless Shell-Orr Butterfly Cut

Raw Peeled Pin Deveined Tail-Off Skewer (Pin wheel Style)

> Raw Peeled Pin Deveined Tail-Off

Raw Peeled Pin Deveined Tail-On

Raw Headless shell-on

Pre-Fried Popcorn/Shrimp Alive Cooked Head-on Shell-on (Stretched)