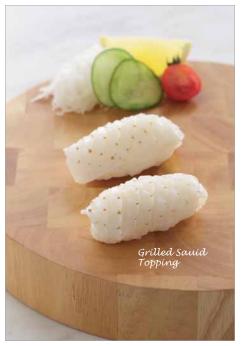

## Specialty Seafood

Grilled Squid Slice

Baby Octopus

Tílapía

Squid Tube

Squid Tentacle

Cuttlefish Slice

Thai Seabass