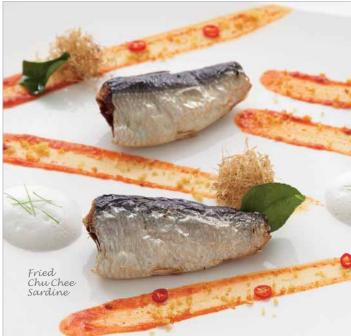

Raw Head-on shell-or (Natural Curve)

Raw Sushi Ebi

Raw Peeled Devetned Stretched Tail-On (Nobash KEbb)

Cooked Peeled Pin Deveined Tail-On-

Sardínops sagax

the lines

12

Colorabís Saíra

COLOR (CECCENTRALINATION)

STOCK PASSES

C-MARKER STA

Sardína Pílchardus

The ter a to a to a