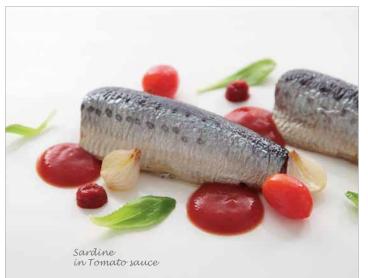

Raw Head-on shell-or (Natural Curve)

Raw Sushi Ebi

Raw Peeled Devetned Stretched Tail-On (Nobash KEbb)

Cooked Peeled Pin Deveined Tail-On-

Sardínops sagax

the lines

12

Colorabís Saíra