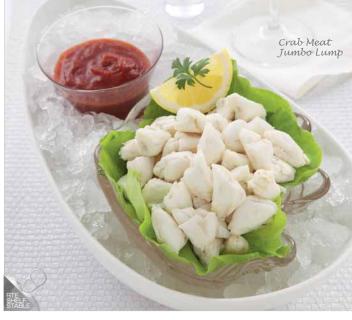

"The Best" is the only quality label of all Thai Union's products.

Alive Sushi Ebi with Head Meat

Cooked Peeled Pin Deveined Tail-Off

Cooked Headless Shell-On

Cooked Head-on Shell-On-Center Peeled (Natural Curve)