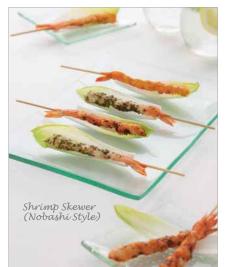

Raw Peeled Pin Deveined Tail-Off Skewer (Pin wheel Style)

> Raw Peeled Pin Deveined Tail-Off

Raw Peeled Pin Deveined Tail-On

Raw Headless shell-on

Pre-Fried Popcorn/Shrimp Alive Cooked Head-on Shell-on (Stretched)