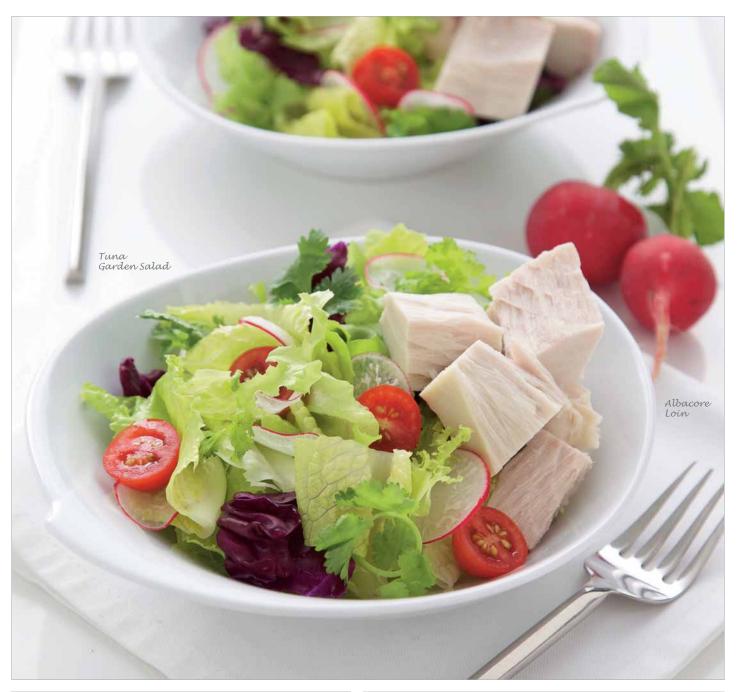

Raw Head-on shell-or (Natural Curve)

Raw Sushi Ebi

Raw Peeled Devetned Stretched Tail-On (Nobash KEbb)

Cooked Peeled Pin Deveined Tail-On-

Sardínops sagax

the lines

12

Colorabís Saíra