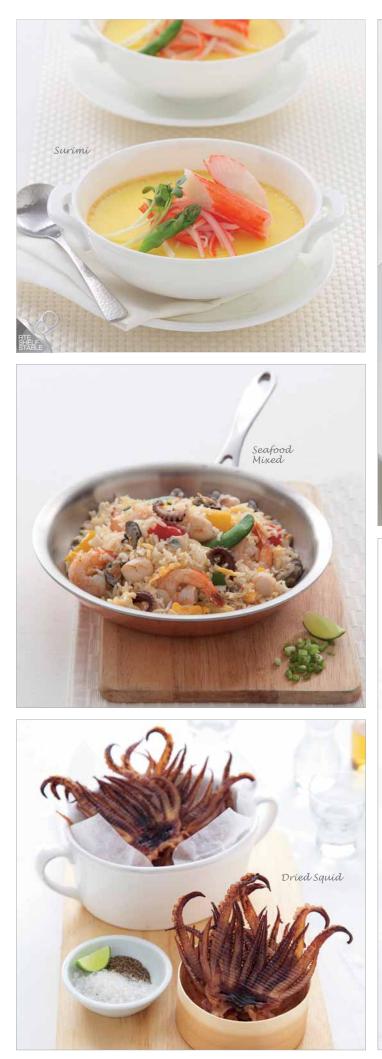

## Specialty Seafood

Grilled Squid Slice

Baby Octopus

Tílapía

Squid Tube

Squid Tentacle

Cuttlefish Slice

Thai Seabass

Squid Rings

Whole Clean Squid

Mussel Meat

6

Pangasius Dice

Baby Clam Meat

Físho: Baked Físh Snack

Fish Stipe