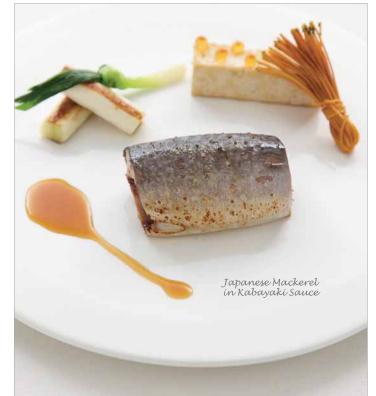

Raw Head-on shell-or (Natural Curve)

Raw Sushi Ebi

Raw Peeled Devetned Stretched Tail-On (Nobash KEbb)

Cooked Peeled Pin Deveined Tail-On-

Sardínops sagax

the lines

12

Colorabís Saíra