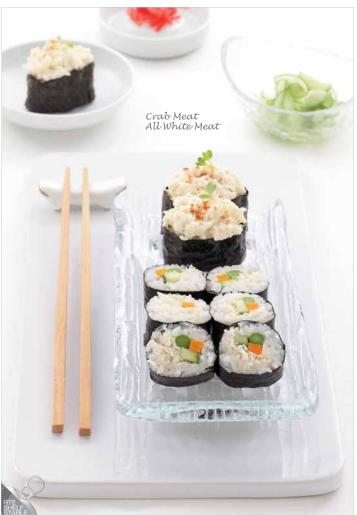

"The Best" is the only quality label of all Thai Union's products.

Alive Sushi Ebi with Head Meat

Cooked Peeled Pin Deveined Tail-Off

Cooked Headless Shell-On

Cooked Head-on Shell-On-Center Peeled (Natural Curve)