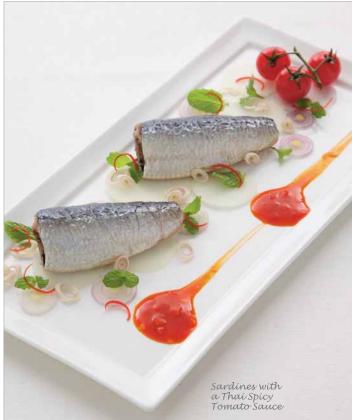

Raw Head-on shell-or (Natural Curve)

Raw Sushi Ebi

Raw Peeled Devetned Stretched Tail-On (Nobash KEbb)

Cooked Peeled Pin Deveined Tail-On-

Sardínops sagax

the lines

12

Colorabís Saíra