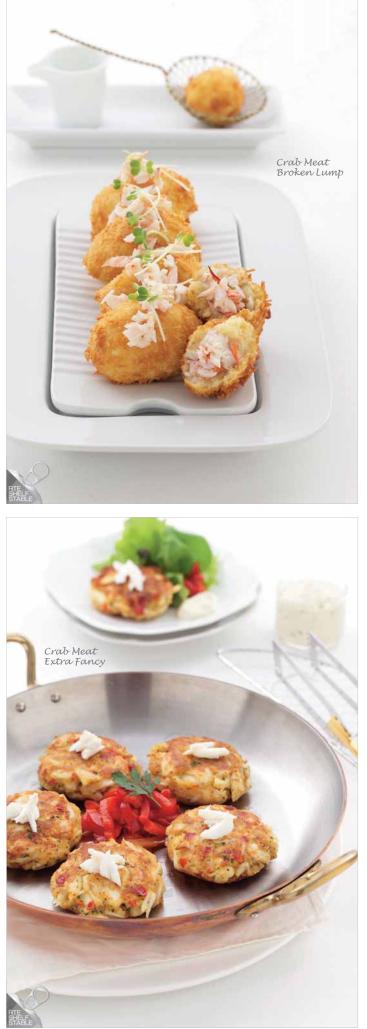

"The Best" is the only quality label of all Thai Union's products.

Alive Sushi Ebi with Head Meat

Cooked Peeled Pin Deveined Tail-Off

Cooked Headless Shell-On

Cooked Head-on Shell-On-Center Peeled (Natural Curve)